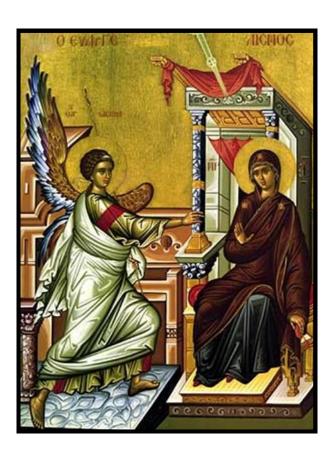

# HOLY TRINITY HERALD

MARCH 2023

The Feast of the Annunciation of Our Most Holy Lady, the Theotokos and Ever-Virgin Mary is celebrated on March 25 each year. The Feast commemorates the announcement by the Archangel Gabriel to the Virgin Mary that our Lord and Savior Jesus Christ, the Son of God, would become incarnate and enter into this world through her womb.

# **BIBLICAL STORY**

The biblical story of the Feast of the Annunciation is found in the first chapter of the Gospel of Luke (1:26-39). The Archangel Gabriel appeared to the Virgin Mary, who was living in Nazareth, and said to her, "Hail, O favored one, the Lord is with you." Mary was perplexed and wondered what kind of greeting this was.

The angel told her not to be afraid, for she had found favor with God. He said, "You will conceive in your womb and bear a son, and you shall call his name Jesus. He will be great and will be called the Son of the Most High; and the Lord God will give to him the throne of his father David, and he will reign over the house of Jacob forever; and of his kingdom there will be no end."

Mary responded to the angel by asking how this could happen since she had no husband. The angel told her that the Holy Spirit and the power of God would come upon her, and that the child to be born of her would be called holy, the "Son of God."

The angel then proceeded to tell the Virgin Mary that her cousin Elizabeth had conceived a son in her old age (John the Baptist), and affirmed that with God nothing is impossible.

In faith and obedience to the will of God, Mary replied to the angel, "Behold, I am the handmaid of the Lord; let it be according to your word." Upon her response, the angel departed.

It is on the Feast of the Annunciation, that Orthodox Christians commemorate both the divine initiative of God, whereby He took on flesh from the Virgin for our salvation, and the human response, whereby Mary freely accepted the vocation offered to her. He elected to become man, and He desired to do this with the willing agreement of her whom He chose as His mother. Mary could have refused, for she was not a passive instrument, but an active participant with a free and positive part to play in God's plan for our salvation. Thus, when on this and other feasts the Orthodox Church honors the Theotokos, the Mother of God, it is not just because God chose her but also because she herself chose to follow His will.