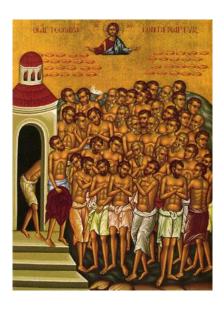

# The Holy Forty Martyrs of Sebastia

These holy Martyrs, who came from various lands, were all soldiers under the same general. Taken into custody for their faith in Christ, and at first interrogated by cruel means, they were then stripped of their clothing and cast onto the frozen lake which is at Sebastia of Pontus, at a time when the harsh and freezing weather was at its worst. They endured the whole night naked in such circumstances, encouraging one another to be patient until the end. He that guarded them, named Aglaius, who was commanded to receive any of them that might deny Christ, had a vision in which he saw heavenly powers distributing crowns to all of the Martyrs, except one, who soon after abandoned the contest. Seeing this, Aglaius professed himself a Christian and joined the Martyrs on the lake, and the number of forty remained complete. In the morning, when they were almost dead from the cold, they were cast into fire, after which their remains were thrown into the river. Thus they finished the good course of martyrdom in 320, during the reign of Licinius. These are their names: Acacius, Aglaius, Alexander, Angus, Athanasius, Candidus, Chudion, Claudius, Cyril, Cyrion, Dometian, Domnus, Ecdicius, Elias, Eunoicus, Eutyches, Eutychius, Flavius, Gaius, Gorgonius, Helianus, Heraclius, Hesychius, John, Lysimachus, Meliton, Nicholas, Philoctemon, Priscus, Sacerdon, Severian, Sisinius, Smaragdus, Theodulus, Theophilus, Valens, Valerius, Vivianus, and Xanthias.

# Apolytikion of 40 Martyrs of Sebastia

First Tone

Be entreated, O Lord, by the sufferings endured for You by the Saints, and we pray You, heal all our pain.

# Kontakion of 40 Martyrs of Sebastia

Plagal of the Second Tone

O Forty Champions of the Lord, you abandoned the armies of the world and attached yourselves to the Master in heaven. Having gone through fire and water, O Blessed Ones, you worthily won glory from heaven and a multitude of crowns.